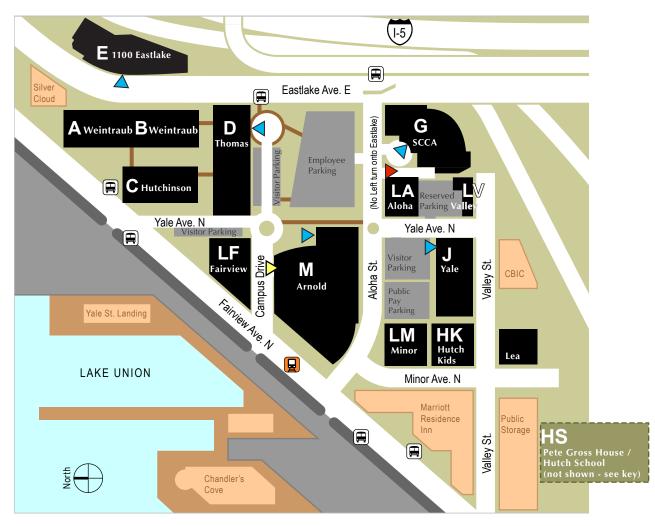

# **Campus Map**

**Buildings & Destinations** 

## **Campus Addresses**

#### HR and Bldg J

823 Yale Ave. N. Seattle, WA 98109

#### Main Entrance and Bldgs A-E, LF, M

1100 Fairview Ave. N. Seattle, WA 98109

#### For SCCA Outpatient Clinic

1354 Aloha St. Seattle, WA 98109

## **Symbol Key**

Study Participant Parking

**Building Main Entrances** 

SCCA Underground Visitor Parking

Bus Stop

Seattle Streetcar Stop

## **Building Key/Mailstops**

|      | 0 /                             |
|------|---------------------------------|
| A,B  | Weintraub Building              |
|      | Basic Sciences Division         |
| C    | Hutchinson Building             |
|      | Human Biology Division          |
| D    | Thomas Building                 |
|      | Clinical Research Division      |
| E    | Eastlake Building               |
| G    |                                 |
| (SCC | CA)                             |
| HK   | Hutch Kids                      |
| HS   | Pete Gross House / Hutch Schoo  |
|      | 525 Minor Ave. N,               |
|      | between Mercer and Republican   |
| J    | Yale Building                   |
| LA   | Aloha Building                  |
| Lea  | Lea Warehouse                   |
| LF   | Fairview Building               |
| LM   | Minor Building                  |
| LV   | Valley Building                 |
| M    | Arnold Building                 |
|      | Public Health Sciences Division |
|      |                                 |
|      |                                 |

# **Destinations**

| Main Campus Reception           | M   | 1 |
|---------------------------------|-----|---|
| Clinical Research Division      | D   |   |
| Basic Sciences Division         | A,B |   |
| Human Biology Division          | C   |   |
| Pelton Auditorium               | В   | 1 |
| Prevention Center               | M   | Ε |
| Public Health Sciences Division | M   |   |
| Research Trials Office          | LM  | 2 |
| SCCA Outpatient Clinic          | G   | 1 |
| Science Education Partnership   | В   | Ε |
| Sze Conference Room             | D   | 1 |
| Data Center                     | E   | 2 |
| Administrative Offices:         |     |   |
| Development                     | I   | 5 |
| External Relations              | í   | 5 |
| Facilities Engineering          | ĹF  | 1 |
| Finance/Accounting              | 1   | 6 |
| Office of Sponsored Research    | í   | 6 |
| (Grants)                        | ,   | · |
| Human Resources                 | J   | 1 |
| Information Technology          | í   | 4 |
| Materiel/Purchasing             | í   | 4 |
| Office of the Director          | 'n  | 1 |
| Occupational Health Nurse       | i   | 5 |
|                                 | A   | D |
| Shipping & Receiving            |     | _ |
| Operations/Facilities           | j   | 5 |
| Security/Transportation         | J   | 1 |
| Hutch Kids Child Care           | HK  | 1 |